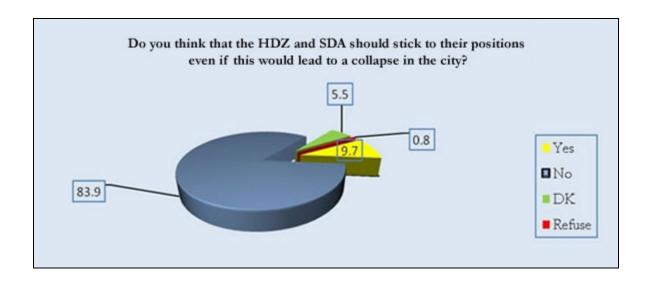

## 3. Do you think that the HDZ BiH and SDA should stick to their positions even if this would lead to a collapse in the city?

|        | Frequency | Percentages |
|--------|-----------|-------------|
| Yes    | 58        | 9.7         |
| No     | 501       | 83.9        |
| DK     | 33        | 5.5         |
| Refuse | 5         | .8          |
| Total  | 597       | 100.0       |