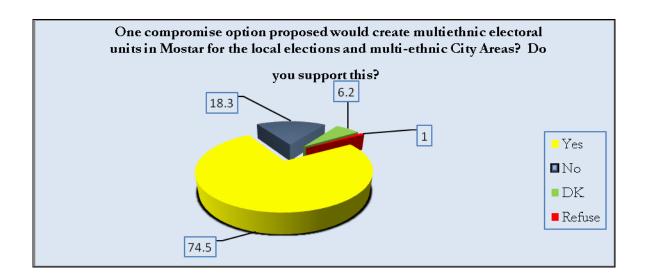

2. One compromise option proposed would create multiethnic electoral units in Mostar for the local elections and multi-ethnic City Areas? Do you support this?

|        | Frequency | Percentages |  |
|--------|-----------|-------------|--|
| Yes    | 445       | 74.5        |  |
| No     | 109       | 18.3        |  |
| DK     | 37        | 6.2         |  |
| Refuse | 6         | 1.0         |  |
| Total  | 597       | 100.0       |  |