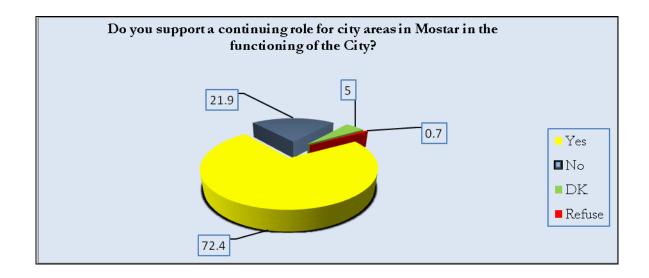

## 4. Do you support a continuing role for city areas in Mostar in the functioning of the City?

|        | Frequency | Percentages |
|--------|-----------|-------------|
| Yes    | 432       | 72.4        |
| No     | 131       | 21.9        |
| DK     | 30        | 5.0         |
| Refuse | 4         | .7          |
| Total  | 597       | 100.0       |