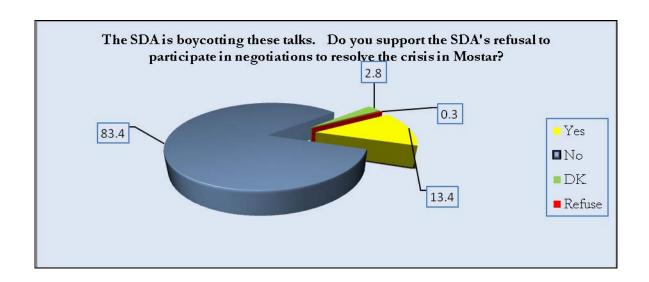

## Public opinion polling in Mostar January 29–31, 2013

1. The SDA is boycotting these talks. Do you support the SDA's refusal to participate in negotiations to resolve the crisis in Mostar?

|        | Frequency (No. of people that     | Percentages |  |
|--------|-----------------------------------|-------------|--|
|        | answers on the specific question) |             |  |
| Yes    | 80                                | 13.4        |  |
| No     | 498                               | 83.4        |  |
| DK     | 17                                | 2.8         |  |
| Refuse | 2                                 | .3          |  |
| Total  | 597                               | 100.0       |  |